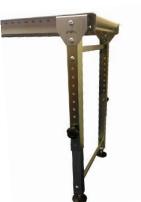

## BZP steel conveyor height adjustable support

- •Height adjustment from 660mm +340mm\*
- •Suitable for AED's conveyors using GT & HD5 frames
- •Robust folded 55mm C section with BZP finish
- •Adaptable: free standing, bolt down or made mobile via upgrades
- •Mounting bracket (Smiley) for camber or horizontal installation
- •Use middle cross tie to adjust height in 36mm increments