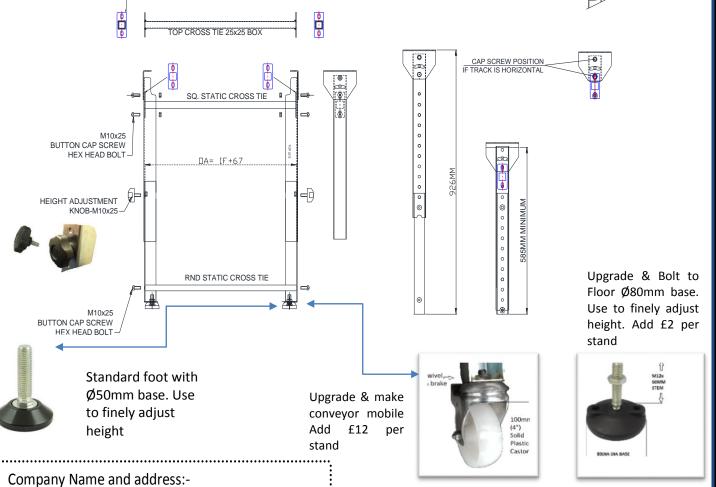

## BZP steel conveyor height adjustable support

- •Height adjustment from 660mm +340mm\*
- •Suitable for AED's conveyors using GT & HD5 frames
- •Robust folded 55mm C section with BZP finish
- •Adaptable: free standing, bolt down or made mobile via upgrades
- •Mounting bracket (Smiley) for camber or horizontal installation
- •Use middle cross tie to adjust height in 36mm increments

| Required Type Frame GT Frame GT Frames H Comments: | -L-B & R                        | mm<br>mm<br>mm |          | Yes/no<br>Yes/no<br>Yes/no | Yes/no Yes/no | Castors<br>Yes/no<br>Yes/no |
|----------------------------------------------------|---------------------------------|----------------|----------|----------------------------|---------------|-----------------------------|
| Frame G Frames H Comments:                         | -L-B & R                        | mm             |          | Yes/no                     | Yes/no        |                             |
| Frames H<br>Comments:                              |                                 |                |          | ·                          | •             | Yes/no                      |
| Comments:                                          | D5 5                            | mm             |          | Yes/no                     |               |                             |
| <sub>[</sub> ADJ-CRO                               |                                 |                |          | 103/110                    | Yes/no        | Yes/no                      |
|                                                    |                                 |                |          |                            |               |                             |
| <b>\$</b>                                          | SS-BRACKET  TOP CROSS TIE 25x25 |                | <b>9</b> |                            | Ţ             | CAP SCREV                   |