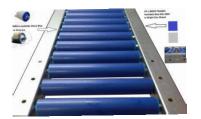

## Multi-Purpose gravity conveyor track. Series type: GTA-R-STK50 /-PL50

GT-L profile 3mm thick Steel gravity track fitted with Steel or Plastic rollers made to any width starting from 200mm upto 1200mm\*.

- Individual modules or easily combine together
- Simple installation of modules on site
- Quiet
- Maintenance-free
- \*\* PL50 50dia plastic blue/grey rollers
- \*STK50 50dia BZP steel Rollers
- Economical
- Proven quality rollers
- Modern aesthetic design
- Tough and Versatile Construction
- 1.6m & 2m modules