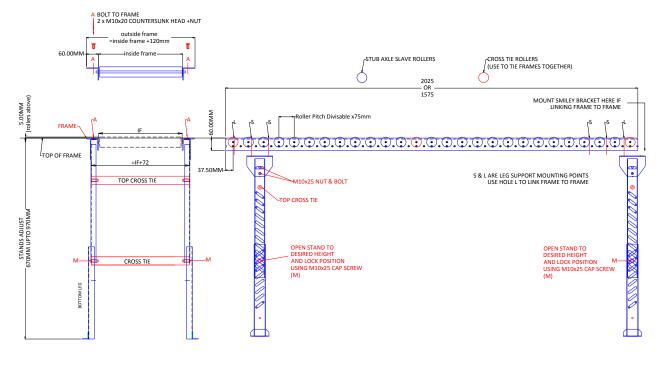

\*fitted with ø50 RG steel rollers only

- 1575mm long with roller pitch divisible by 75mm\*
- 2025mm long with roller pitch divisible by 75mm\*

\*i.e. roller pitch 75mm, 150mm etc. are available from stock.

Optional Extras
<<<Adjustable stands
Roller end stop>>>>

**Rollers Above frames**