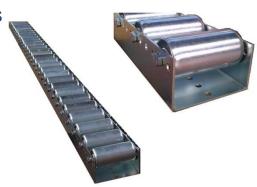

## Pallet Steel gravity track fitted with Steel Rollers

If fitted with Steel rolls Ø40 PREFIX series type with GT40-If fitted with Steel rolls Ø50 PREFIX series type with GT50-

U-Section frames are a robust steel 3mm thick with bright zinc plate finish with central ø10 fixing holes running along length (underneath) at 26mm pitches.

Available rollers are ø40 or ø50 set at 52mm pitch. Rollers are bolted in position to make for secure fixing but can also be easily removed to allow additional rollers/brake rollers to be fitted.

- Frames are stocked in 3M (2990mm)
- Frame lengths can be cut down to suit individual requirements
- Rollers can be easily removed to additional fitting such as brake roller