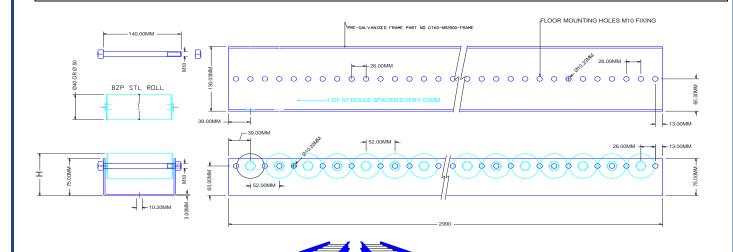

## Pallet Steel gravity track fitted with Steel Rollers

If fitted with Steel rolls Ø40 PREFIX series type with GT40-If fitted with Steel rolls Ø50 PREFIX series type with GT50-

U-Section frames are a robust steel 3mm thick with bright zinc plate finish with central ø10 fixing holes running along length (underneath) at 26mm pitches.

Available rollers are ø40 or ø50 set at 52mm pitch. Rollers are bolted in position to make for secure fixing but can also be easily removed to allow additional rollers/brake rollers to be fitted.

- Frames are stocked in 3M (2990mm)
- Frame lengths can be cut down to suit individual requirements
- Rollers can be easily removed to additional fitting such as brake roller

| PART No.       | ROLLER<br>PITCH | TRACK LENGTH<br>(eg 12 x3m) | ROLLER         | н    | Capacity<br>Meter* | Price<br>Length |
|----------------|-----------------|-----------------------------|----------------|------|--------------------|-----------------|
| GT40-NR2000-52 | 52MM            | x 3M                        | RG40-10-NR2000 | 80MM | 1200kgF<br>UDL     | £265/3m         |
| GT50-NR2000-52 | 52MM            | x 3M                        | RG50-10-NR2000 | 85MM | 1200kgF<br>UDL     | £268/3m         |