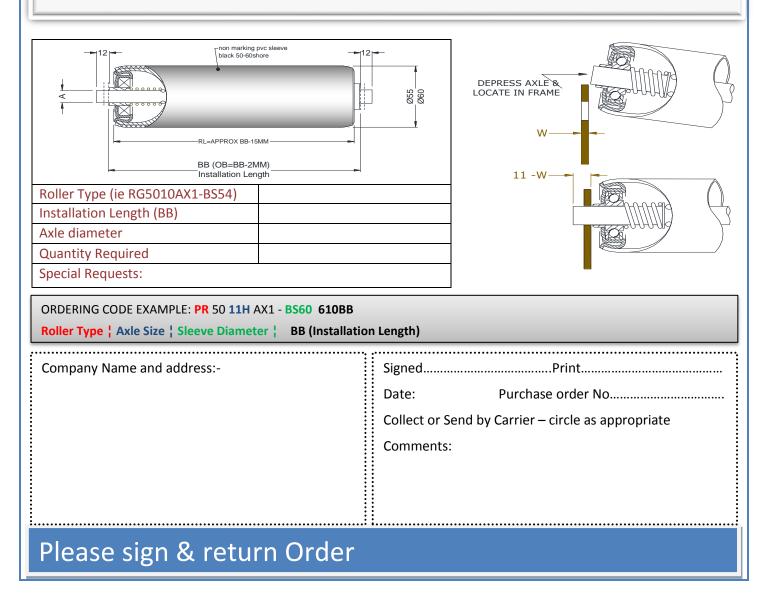

| Roller<br>Type     | Finished<br>Diameter | Axle A<br>(default) | Other axles A sizes available | Minimum Length<br>Maximum Length | Load<br>Capacity† |
|--------------------|----------------------|---------------------|-------------------------------|----------------------------------|-------------------|
| RG5010 AX1 –BS54   | Ø55mm                | Ø10                 | Ø8, 12 & 11Hex                | >200MM <1200MM                   | 80kgF UDL         |
| RG5010 AX1 –BS60   | Ø60mm                | Ø10                 | Ø8, 12 & 11Hex                | >200MM <860MM                    | 80kgF UDL         |
| PR5012 AX1 –BS54   | Ø55mm                | Ø12                 | Ø10 or 11Hex                  | >200MM <1200MM                   | 140kgF UDL        |
| PR5012 AX1 –BS60   | Ø60mm                | Ø12                 | Ø10 or 11Hex                  | >200MM <860MM                    | 140kgF UDL        |
| PR50HD12 AX1 –BS54 | Ø55mm                | Ø12                 | 11Hex                         | >200MM <1200MM                   | 200kgF UDL        |
| PR50HD12 AX1 –BS60 | Ø60mm                | Ø12                 | 11Hex                         | >200MM <860MM                    | 200kgF UDL        |

IMPORTANT: <sup>†</sup>Load Capacity calculated on based roller (not Sleeve capacity) and on roller lengths <700MM. For lengths greater than 800mm please ask on enquiry.