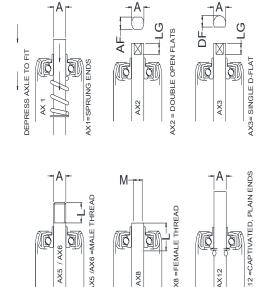

| Roller<br>Type | Roller Diameter & wall thickness | Material        | Axle            | Axle     | Bearing<br>Type +housing |
|----------------|----------------------------------|-----------------|-----------------|----------|--------------------------|
| GRP-35         | Ø35 x1.2 wall                    | BZP STEEL       | Ø8              | 8H       | Plastic+6001             |
| SSGRP-35       | Ø35 x1.2 wall                    | STAINLESS STEEL | Ø8              | 8H       | Plastic+6001             |
| GRP-40         | Ø40 x1.5 wall                    | BZP STEEL       | Ø8 Ø10 Ø12      | 11H      | Plastic+6002             |
| SSGRP-40       | Ø40 x1.5 wall                    | STAINLESS STEEL | Ø8 Ø10 Ø12      | 11H      | Plastic+6202             |
| GRP-50†        | Ø50 x1.5 wall                    | BZP STEEL       | Ø10 Ø12 Ø14 Ø15 | 8H + 11H | Steel +6202              |
| SSGRP-50†      | Ø50x1.5 wall                     | STAINLESS STEEL | Ø10 Ø12 Ø14     | 8H + 11H | Plastic +6202            |
| GRP-60         | Ø60 x2 wall                      | BZP STEEL       | Ø10 Ø12 Ø14 Ø15 | 11H      | Steel + 6202             |