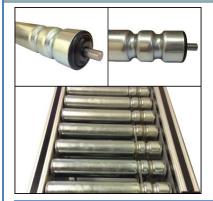

## **GRP-Grooved Rollers For Round Belt Drive**

GRP series line shaft rollers have single, double or triple groove for round poly or elastomer bands. These rollers are also compatible with 24volt powered rollers.

| Roller<br>Type | Roller Diameter & wall thickness | Material        | Axle            | Axle     | Bearing<br>Type +housing |
|----------------|----------------------------------|-----------------|-----------------|----------|--------------------------|
| GRP-35         | Ø35 x1.2 wall                    | BZP STEEL       | Ø8              | 8H       | Plastic+6001             |
| SSGRP-35       | Ø35 x1.2 wall                    | STAINLESS STEEL | Ø8              | 8H       | Plastic+6001             |
| GRP-40         | Ø40 x1.5 wall                    | BZP STEEL       | Ø8 Ø10 Ø12      | 11H      | Plastic+6002             |
| SSGRP-40       | Ø40 x1.5 wall                    | STAINLESS STEEL | Ø8 Ø10 Ø12      | 11H      | Plastic+6202             |
| GRP-50†        | Ø50 x1.5 wall                    | BZP STEEL       | Ø10 Ø12 Ø14 Ø15 | 8H + 11H | Steel +6202              |
| SSGRP-50†      | Ø50x1.5 wall                     | STAINLESS STEEL | Ø10 Ø12 Ø14     | 8H + 11H | Plastic +6202            |
| GRP-60         | Ø60 x2 wall                      | BZP STEEL       | Ø10 Ø12 Ø14 Ø15 | 11H      | Steel + 6202             |