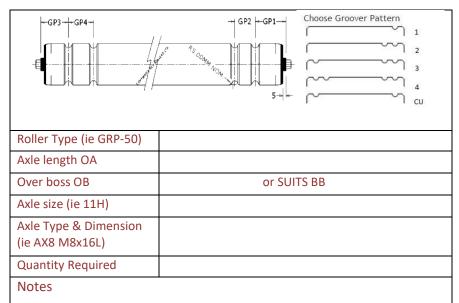

† also available protective sleeve: finished diameter 54mm (suffix BS54) & 60mm (suffix BS60)

†These are also available with taper segments (TR54) for Bends/Curves

Load Capacity is limited by the torque of the drive belt to <29kg F. Please ask us to confirm advisable load on quotation/order. Please note minimum groove distance is 30mm for GP1 & GP3 and 22mm for GP2.