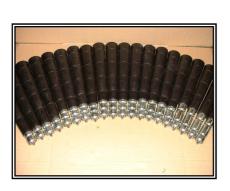

Use for bend line shaft bends / slave rollers for motorised roller bends

## TR54-GP TYPE TAPER ROLLERS

Plastic tapers with steel base roller are for bends on line shaft powered systems. Steel roller is based on our GRP-50 rollers which are readily available in either BZP mild steel or Stainless steel.