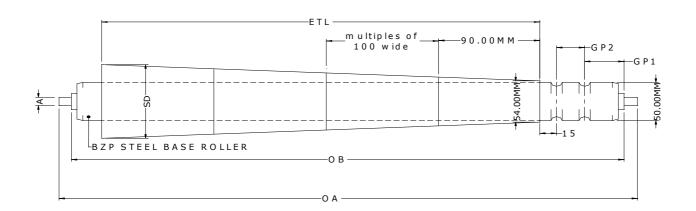

## TR54-GP TYPE TAPER ROLLERS

Plastic tapers with steel base roller are for bends on line shaft powered systems. Steel roller is based on our GRP-50 rollers which are readily available in either BZP mild steel or Stainless steel.

Axle options are: Spring loaded  $\emptyset10$ ,  $\emptyset12$  & 11hex or female threaded (AX8) 11hex M8 or  $\emptyset14$  with M10 Ends.

We recommend an inside frame radius of 800mm /850mm.

Please note minimum groove distance is  $30\,\mathrm{mm}$  for GP1 and  $25\,\mathrm{mm}$  for GP2

## **ROLLER DETAIL IN MM'S**

| LENGTH OB            | 200        | 250      | 300      | 400       | 450-500   | 550-650   |
|----------------------|------------|----------|----------|-----------|-----------|-----------|
| ROLLERS<br>REQ'D     | 21         | 17       | 15       | 11        | 10        | 9         |
| INSIDE RAD.<br>800MM | 60 PITCH   | 75 PITCH | 86 PITCH | 120 PITCH | 133 PITCH | 150 PITCH |
| INSIDE RAD.<br>850MM | 63.5 PITCH | 79 PITCH | 90 PITCH | 127 PITCH | 141 PITCH | 158 PITCH |

## **TAPER SEGMENT DETAIL**