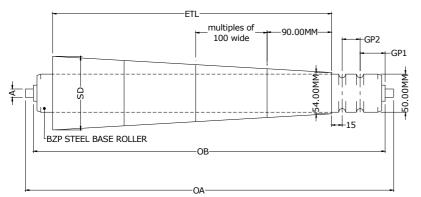

## TR54-GP TYPE TAPER ROLLERS

Plastic tapers with steel base roller are for bends on line shaft powered systems. Steel roller is based on our GRP-50 rollers which are readily available in either BZP mild steel or Stainless steel.

Axle options are: Spring loaded  $\emptyset10$ ,  $\emptyset12$  & 11hex or female threaded (AX8) 11hex M8 or  $\emptyset14$  with M10 Ends.

We recommend an inside frame radius of 800mm /850mm.

Please note minimum groove distance is  $30\,\mathrm{mm}$  for GP1 and  $25\,\mathrm{mm}$  for GP2

## **ROLLER DETAIL IN MM'S**

| LENGTH OB            | 200        | 250      | 300      | 400       | 450-500   | 550-650   |
|----------------------|------------|----------|----------|-----------|-----------|-----------|
| ROLLERS<br>REQ'D     | 21         | 17       | 15       | 11        | 10        | 9         |
| INSIDE RAD.<br>800MM | 60 PITCH   | 75 PITCH | 86 PITCH | 120 PITCH | 133 PITCH | 150 PITCH |
| INSIDE RAD.<br>850MM | 63.5 PITCH | 79 PITCH | 90 PITCH | 127 PITCH | 141 PITCH | 158 PITCH |

## **TAPER SEGMENT DETAIL**