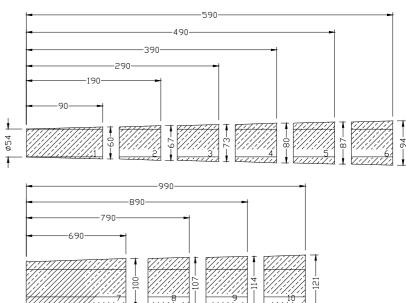

set10$ ,  $\emptyset12$  & 11hex or female threaded (AX8) 11hex M8 or  $\emptyset14$  with M10 Ends.

We recommend an inside frame radius of 800mm /850mm.

Please note minimum groove distance is  $30\,\mathrm{mm}$  for GP1 and  $25\,\mathrm{mm}$  for GP2

## **ROLLER DETAIL IN MM'S**

| LENGTH OB            | 200        | 250      | 300      | 400       | 450-500   | 550-650   |
|----------------------|------------|----------|----------|-----------|-----------|-----------|
| ROLLERS<br>REQ'D     | 21         | 17       | 15       | 11        | 10        | 9         |
| INSIDE RAD.<br>800MM | 60 PITCH   | 75 PITCH | 86 PITCH | 120 PITCH | 133 PITCH | 150 PITCH |
| INSIDE RAD.<br>850MM | 63.5 PITCH | 79 PITCH | 90 PITCH | 127 PITCH | 141 PITCH | 158 PITCH |



## **TAPER SEGMENT DETAIL**